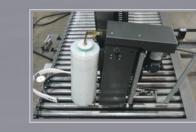

### 250% FILM PRE-STRETCH

Often described as the "heart" of a stretch wrap system, the X-Stretch 250% pre-stretch film carriage is what sets apart Mach 1 expertise from the rest of the pack. The most powerful pre-stretch film carriage in the industry, the X-stretch is an advanced combination of technology and all-steel components that provides the best film feed control with smooth and consistent delivery. The system also features oversized bearings, chain/sprocket roller drive and precision machined pre-stretch rollers.