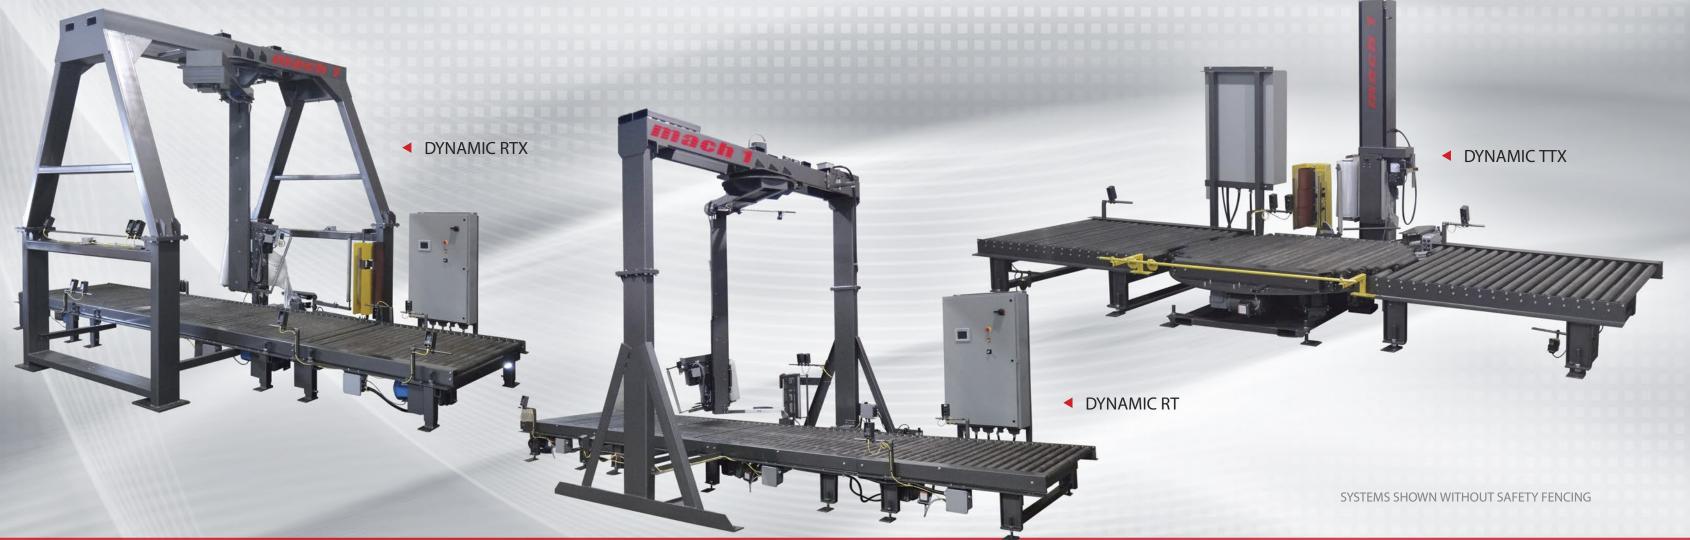

# **DYNAMIC LINE** - fully automated, conveyorized stretch packaging systems

# PREMIUM **AUTOMATION**

Mach 1's DYNAMIC automatic stretch packaging systems are the perfect solution for higher production rates with around the the clock operation. These conveyorized systems can be customized and implemented as stand alone or in-line with endless configuration possibilities. Our engineering capabilities

can provide an infinite list of optional features for specific applications or load types. With quality components and heavy duty construction, the DYNAMIC line of automated systems is your ultimate solution for long term reliability and lowest cost of operation.